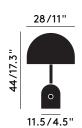

## Packaging

 Height
 25.78 in

 Width
 13.38 in

 Length
 13.38 in

 Weight
 14.77 lbs