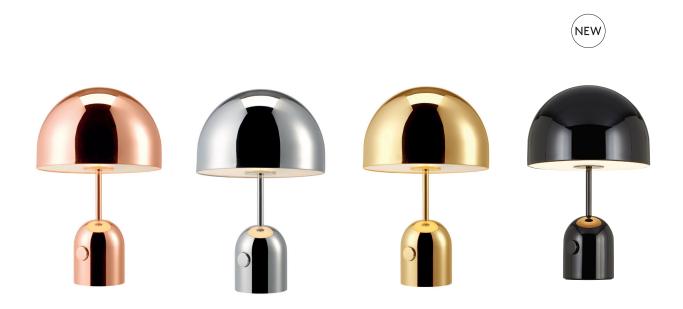

# **BELL TABLE**

Bell is an exercise in reductionism, formed from pressed steel then plated in Brass, Copper, Chrome, Iridescent PVD Blue and Glossy Black. Bell's reflective surface allows it to take on the characteristics of its surroundings. Available across Table and Floor.

## **BELL TABLE UL**

Code

Copper BET01CUL
Chrome BET01CHUL
Brass BET01BUL
Black BET01BKUL

## **Process**

Formed from press steel then plated in brass, copper, chrome, iridescent PVD blue and glossy black.