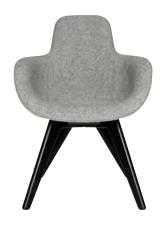

# **SCOOP LOW CHAIR**

Inspired by motor racing 'tub' seats, Scoop was redesigned in 2018 for maximum comfort and visual impact. Engineered from new foam moulded curves, Scoop hugs the contours of the body.

Year of Design 2009

Material Legs – Solid Oak. Upholstered Foam Shell.

Notes Made to order

SCOOP LOW CHAIR BLACK

Code SCL02BL

SCOOP LOW CHAIR NATURAL

Code SCL02NA