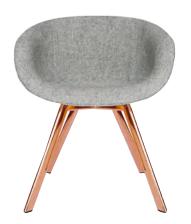

Year of Design 2009

Material Legs – Copper Plated; Chrome Plated; Brass Lacquered;

 ${\tt Lacquered\ Steel.\ Upholstered\ Foam\ Shell.}$ 

Notes Made to order

**SCOOP LOW CHAIR COPPER** 

Code SCL02C

SCOOP LOW CHAIR CHROME

Code SCL02CH

SCOOP LOW CHAIR BRASS

Code SCL02BR