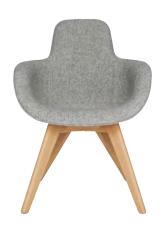

# **SCOOP LOW CHAIR**

Inspired by motor racing 'tub' seats, Scoop was redesigned in 2018 for maximum comfort and visual impact. Engineered from new foam moulded curves, Scoop hugs the contours of the body.

Year of Design 2009

Material Legs – Solid Oak. Upholstered Foam Shell.

Notes Made to order

SCOOP LOW CHAIR BLACK

Code SCL02BL

SCOOP LOW CHAIR NATURAL

Code SCL02NA