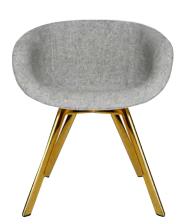

Year of Design 2009

Material Legs – Copper Plated; Chrome Plated; Brass Lacquered;

 ${\tt Lacquered\ Steel.\ Upholstered\ Foam\ Shell.}$ 

Notes Made to order

**SCOOP LOW CHAIR COPPER** 

Code SCL02C

SCOOP LOW CHAIR CHROME

Code SCL02CH

SCOOP LOW CHAIR BRASS

Code SCL02BR