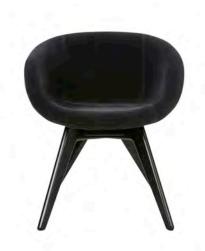

Year of Design 2009

Material Legs – Solid Oak. Upholstered Foam Shell.

Notes Made to order

SCOOP LOW CHAIR BLACK

Code SCL02BL

SCOOP LOW CHAIR NATURAL

Code SCL02NA