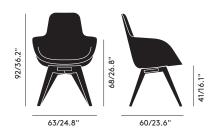

### **Packaging**

Height 0.54 m/21.25 in Width 0.67 m/26.37 in Length 0.67 m/26.37 in Weight 18.5 kg/40.78 lbs

Product weight 16 kg/35.27 lbs

Requires assembly

Yes

#### Packaging

Height 0.54 m/21.3 in Width 0.67 m/26.4 in Length 0.67 m/26.4 in Weight 17.5 kg/38.6 lb

### Product weight

17 kg/37.48 lb