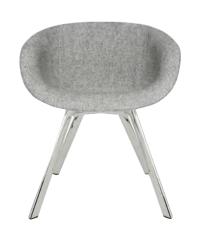

# **SCOOP LOW CHAIR**

Inspired by motor racing 'tub' seats, Scoop was redesigned in 2018 for maximum comfort and visual impact. Engineered from new foam moulded curves, Scoop hugs the contours of the body.

Year of Design 2009

Material Legs – Copper Plated; Chrome Plated; Brass Lacquered;

 ${\tt Lacquered\ Steel.\ Upholstered\ Foam\ Shell.}$ 

Notes Made to order

**SCOOP LOW CHAIR COPPER** 

Code SCL02C

SCOOP LOW CHAIR CHROME