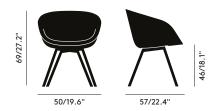

#### Packaging

Height 0.54 m/21.3 in Width 0.67 m/26.4 in Length 0.67 m/26.4 in Weight 17.5 kg/38.6 lb

### Product weight

17 kg/37.48 lb