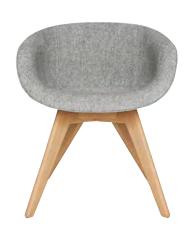

# **SCOOP LOW CHAIR**

Inspired by motor racing 'tub' seats, Scoop was redesigned in 2018 for maximum comfort and visual impact. Engineered from new foam moulded curves, Scoop hugs the contours of the body.

Year of Design 2009

Material Legs – Solid Oak. Upholstered Foam Shell.

Notes Made to order

SCOOP LOW CHAIR BLACK

Code SCL02BL

SCOOP LOW CHAIR NATURAL

Code SCL02NA