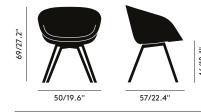

### **Packaging**

Height 0.54 m/21.25 in Width 0.67 m/26.37 in Length 0.67 m/26.37 in Weight 18.5 kg/40.78 lbs

Product weight 16 kg/35.27 lbs

Requires assembly

Yes

#### Packaging

Height 0.54 m/21.3 in Width 0.67 m/26.4 in Length 0.67 m/26.4 in Weight 17.5 kg/38.6 lb

### Product weight

17 kg/37.48 lb