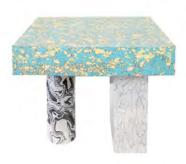

# **SWIRL TABLE LOW**

Swirl is a series of geometric forms stacked upon one another to create multidimensional, functional sculptures. A family of tables, each with their own distinct silhouette, colouration and personality. Also available as candleholders, bookends and vases.

**SWIRL TABLE LOW** 

Code SWST01

Year of Design

2019

Material

Marble Powder

#### **Process**

Waste marble powder residue, mixed with pigment and resin. Each block is machined, turned or cut, then glued together.