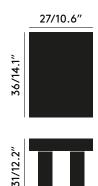

#### Packaging

Height 0.56 m/22.05 in Width 0.59 m/23.23 in Length 0.49 m/19.29 in Weight 28.5 kg/62.83 lb

#### **Product Weight**

25.26 kg/55.69 lb