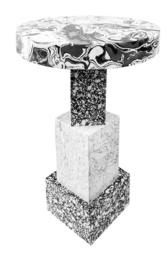

# **SWIRL TABLE LOW**

Swirl is a series of geometric forms stacked upon one another to create multidimensional, functional sculptures. A family of tables, each with their own distinct silhouette, colouration and personality. Also available as candleholders, bookends and vases.

**SWIRL TABLE LOW** 

Code SWST01

Year of Design

2019

Material

Marble Powder

#### **Process**

Waste marble powder residue, mixed with pigment and resin. Each block is machined, turned or cut, then glued together.