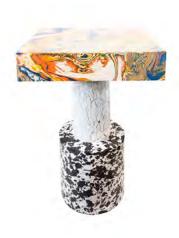

# **SWIRL TABLE MEDIUM**

Swirl is a series of geometric forms stacked upon one another to create multidimensional, functional sculptures. A family of tables, each with their own distinct silhouette, colouration and personality. Also available as candleholders, bookends and vases.

SWIRL TABLE MEDIUM

Code SWST02-M1

Components SWSTB02 SWSTT02

Year of Design

2019

Material Marble Powder

#### **Process**

Waste marble powder residue, mixed with pigment and resin. Each block is machined, turned or cut, then glued together.