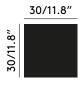

#### Packaging SWSTB02

Height 0.15 m/5.91 in Width 0.41 m/16.14 in Length 0.41 m/16.14 in Weight 14 kg/30.86 lb

#### SWSTT02

Height 0.64 m/25.2 in Width 0.41 m/16.14 in Length 0.41 m/16.14 in Weight 14.5 kg/31.97 lb